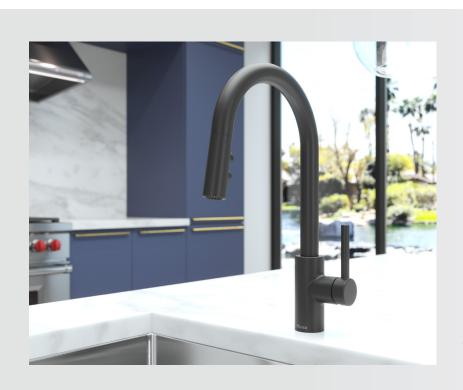

#### MONTAY

Montay hits the spot. Actually, it hits all the right spots. Sleek and statuesque with just a taste of raw-edged industrial design, this ergonomic stunner incorporates a pull-down spray head at just the right height for no-reach cleanup. All the hidden inner workings are made to last as long as its modernist exterior adorns your kitchen. Montay, the chic reflection of today's best technology finished in shining simplicity. Go forth and cook.