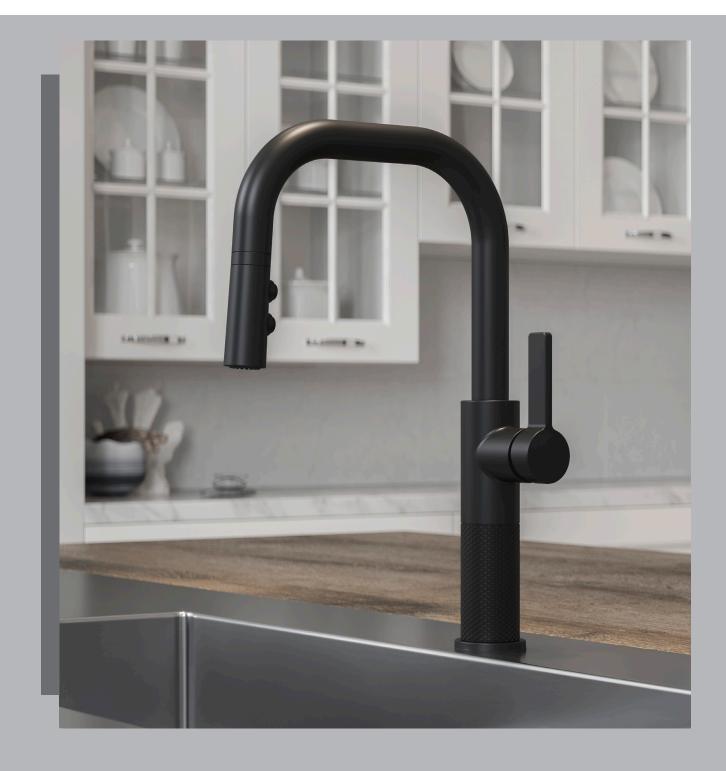

#### MONTAY

Montay hits the spot. Actually, it hits all the right spots. Sleek and statuesque with just a taste of raw-edged industrial design, this ergonomic stunner incorporates a pull-down spray head at just the right height for no-reach cleanup. All the hidden inner workings are made to last as long as its modernist exterior adorns your kitchen. Montay, the chic reflection of today's best technology finished in shining simplicity. Go forth and cook.