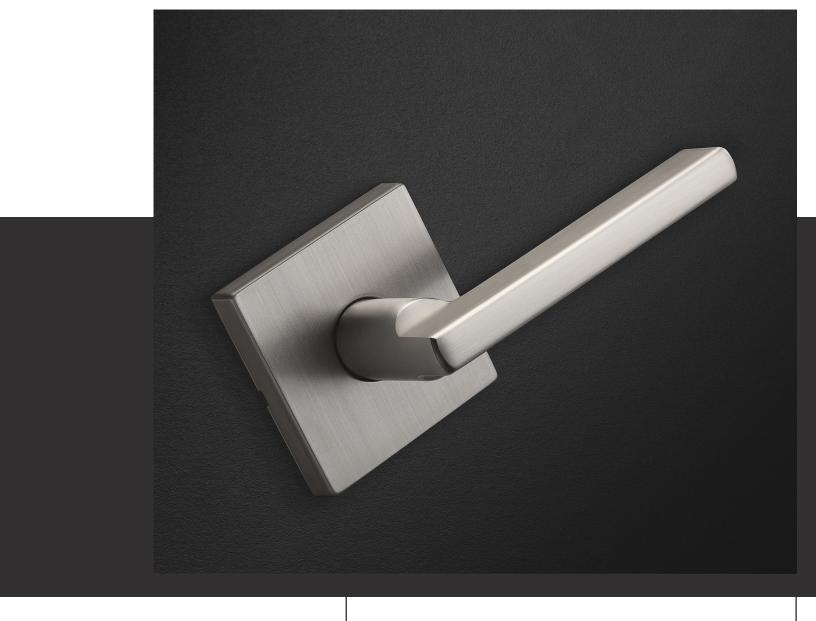

#### SINGAPORE LEVER

The sleek, square design that defines the Singapore family evokes sophistication, allure, and simplicity. It has a modern look and clean lines that are suited for the design conscious consumer.