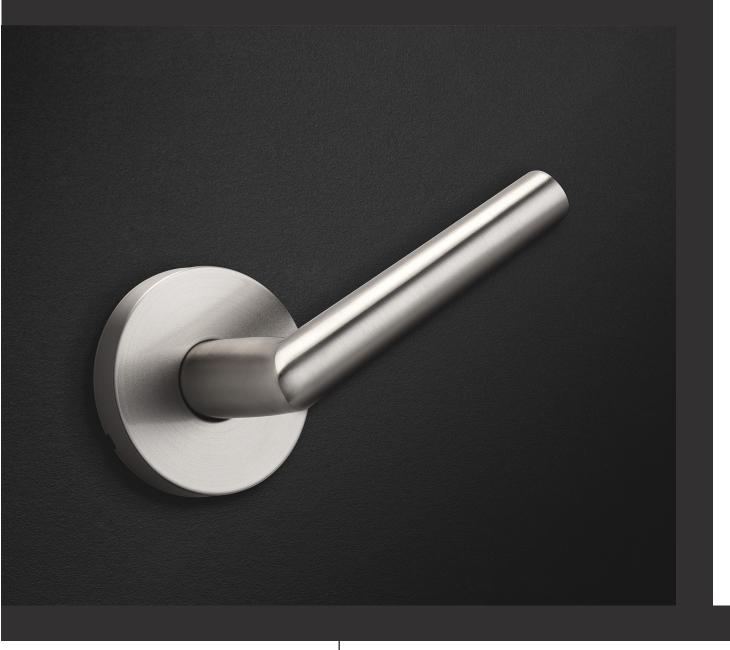

### HALIFAX LEVER

With designer style, Halifax combines sophistication and simplicity, making this design the ideal accent for a contemporary home.