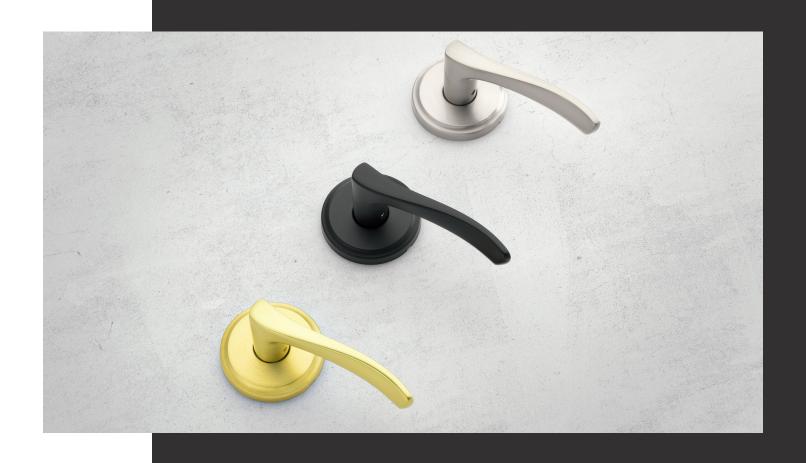

#### PERTH

Bring a bold look home
with Perth™ door levers.
The distinct, slender shape
was designed for comfort,
and the subtle details add a
modern touch to any space.