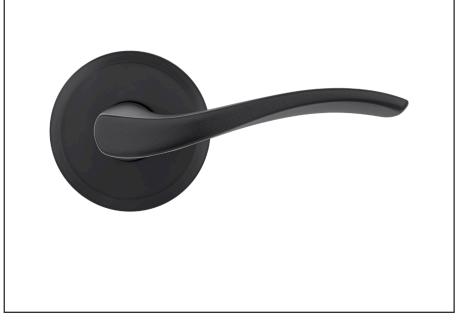

#### SEDONA

Sedona™ is a modern take on a classic design. The updated wave shape is carefully sculpted and features a slim, elegant profile. Its round designer rosette will create a balanced look on your doors, while the collection offers a solution for both aesthetics and security.