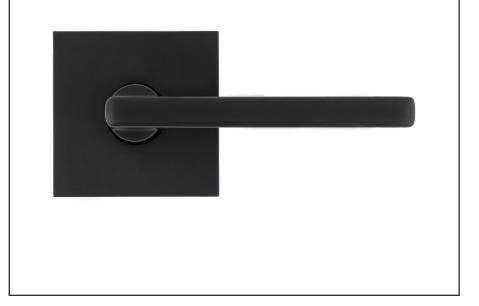

#### MILAN LEVER

Milan is the perfect choice for sophisticated minimalism. The purposefully minimalist style of the trim and robust handle was carefully designed to retain beauty and simplicity.