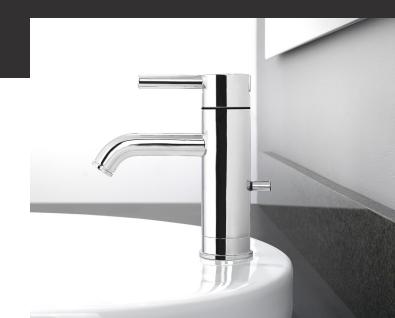

#### MONTAY

Montay hits the spot. Actually, it hits all the right spots. Sleek and statuesque with just a taste of raw-edged industrial design, this ergonomic stunner incorporates a pull-down spray head at just the right height for no-reach cleanup. All the hidden inner workings are made to last as long as its modernist exterior adorns your kitchen. Montay, the chic reflection of today's best technology finished in shining simplicity. Go forth and cook.