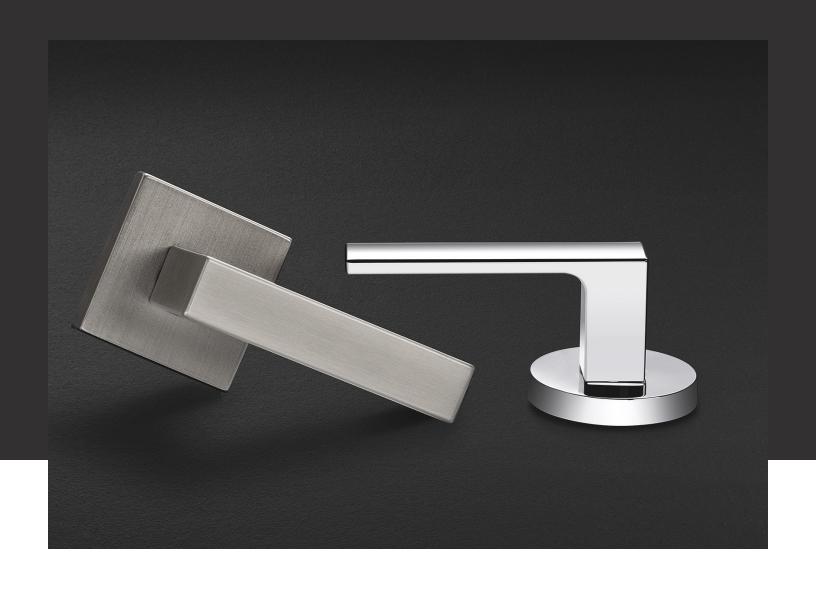

#### SINGAPORE LEVER

The sleek, square design that defines the Singapore family evokes sophistication, allure, and simplicity. It has a modern look and clean lines that are suited for the design conscious consumer.