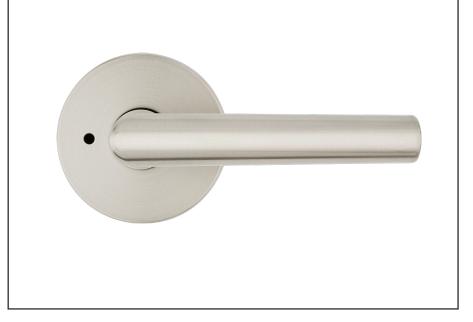

#### SINGAPORE LEVER

The sleek, square design that defines the Singapore family evokes sophistication, allure, and simplicity. It has a modern look and clean lines that are suited for the design conscious consumer.

#### MILAN LEVER

Milan is the perfect choice for sophisticated minimalism. The purposefully minimalist style of the trim and robust handle was carefully designed to retain beauty and simplicity.