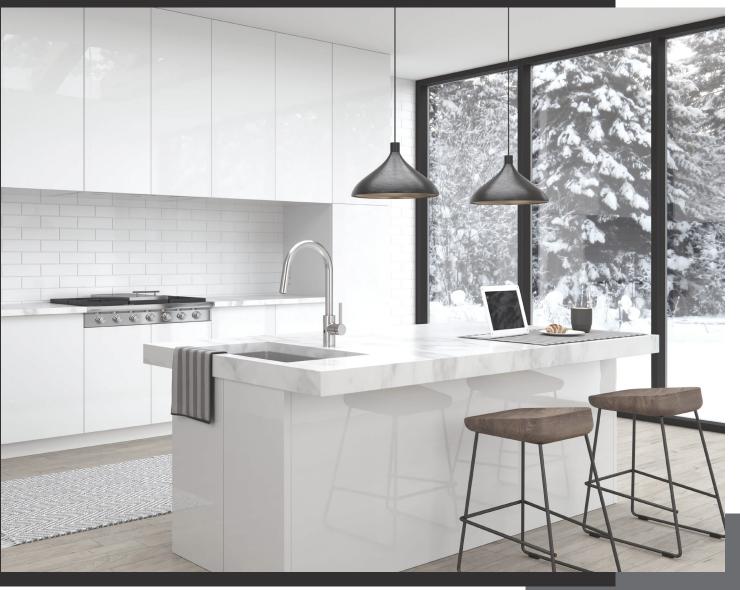

#### MONTAY

Montay hits the spot. Actually, it hits all the right spots. Sleek and statuesque with just a taste of raw-edged industrial design, this ergonomic stunner incorporates a pull-down spray head at just the right height for no-reach cleanup. All the hidden inner workings are made to last as long as its modernist exterior adorns your kitchen. Montay, the chic reflection of today's best technology finished in shining simplicity. Go forth and cook.