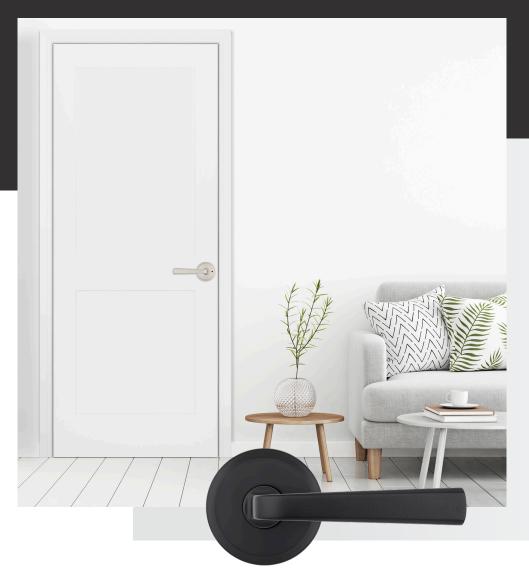

### HALIFAX LEVER

With designer style, Halifax combines sophistication and simplicity, making this design the ideal accent for a contemporary home.